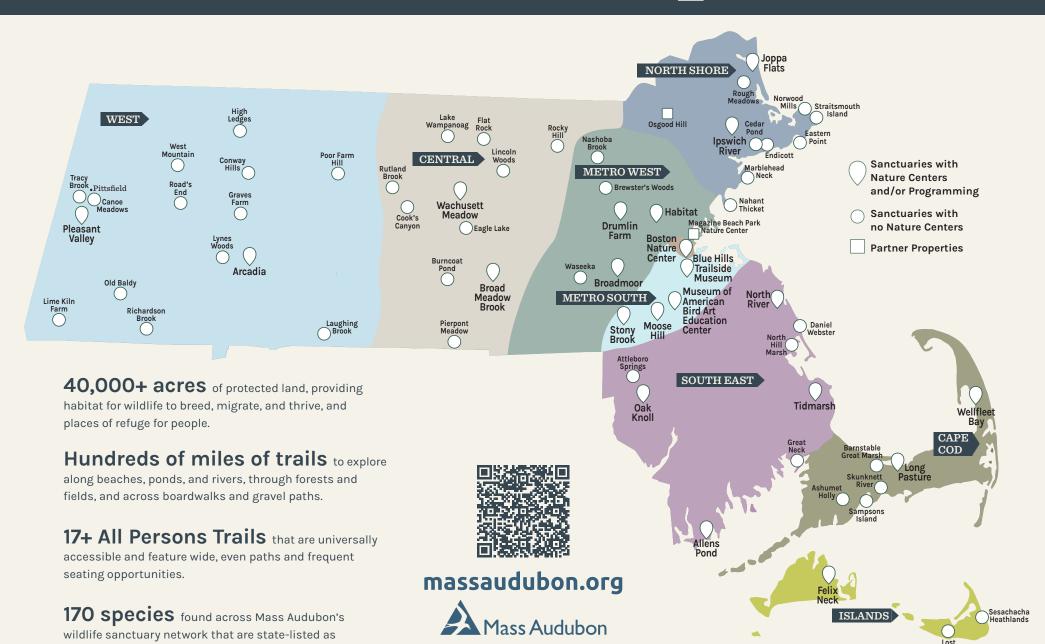

# Places to Explore

Special Concern, Threatened, or Endangered.

| ľ | Sanctuaries with Nature Centers and/or Programming                                                                                                                |
|---|-------------------------------------------------------------------------------------------------------------------------------------------------------------------|
|   | Sanctuaries with no Nature Centers                                                                                                                                |
|   | Partner Properties                                                                                                                                                |
|   | All Persons Trail                                                                                                                                                 |
|   | Electric Vehicle (EV) Charging Station                                                                                                                            |
|   | Islands Escape the beach crowds and experience the                                                                                                                |
|   | serenity of nature at our 3 wildlife sanctuaries on Martha's Vineyard and Nantucket.                                                                              |
|   | 🔘 Felix Neck, Edgartown 📵                                                                                                                                         |
|   | O Lost Farm, Nantucket                                                                                                                                            |
|   | O Sesachacha Heathlands, Nantucket                                                                                                                                |
|   | Cape Cod The coast is calling at our 6 wildlife sanctuaries on Cape Cod, where you can explore everything from salt marshes to barrier beaches to pine woodlands. |
|   | O Ashumet Holly, Falmouth                                                                                                                                         |
|   | O Barnstable Great Marsh, Barnstable                                                                                                                              |
|   | 🔘 Long Pasture, Barnstable 虔                                                                                                                                      |
|   | O Sampsons Island, Barnstable                                                                                                                                     |
|   | O Skunknett River, Barnstable                                                                                                                                     |
|   | Wellfleet Bay, Wellfleet 🚷 🗊                                                                                                                                      |
|   | South East Visit our 8 wildlife sanctuaries in the South East area to take in awesome views and spot amazing wildlife.                                            |
|   | O Allens Pond, Dartmouth & Westport                                                                                                                               |
|   | O Attleboro Springs, Attleboro 🔇                                                                                                                                  |
|   | O Daniel Webster, Marshfield 🔇                                                                                                                                    |
|   | O Great Neck, Wareham                                                                                                                                             |
|   | O North Hill Marsh, Duxbury                                                                                                                                       |
|   | North River, Marshfield                                                                                                                                           |
|   | Oak Knoll, Attleboro                                                                                                                                              |
|   | Tidmarsh, Plymouth                                                                                                                                                |

# Metro South

No matter your age or interests, you'll find something for everyone at our 4 Metro South wildlife sanctuaries.

O Blue Hills Trailside Museum, Milton

Moose Hill, Sharon

Museum of American Bird Art Education Center, Canton

O Stony Brook, Norfolk

#### Boston

Just outside of downtown Boston, our community-based urban sanctuary offers trails, a community garden, beehives, and more.

Boston Nature Center, Mattapan

#### North Shore

Get away from it all at one of 11 stunning wildlife sanctuaries on the North Shore.

O Eastern Point, Gloucester

O Endicott. Wenham

Cedar Pond, Wenham

O Joppa Flats Education Center, Newburyport

O Marblehead Neck, Marblehead

O Nahant Thicket, Nahant

☐ Osgood Hill, North Andover

O Norwood Mills, Rockport

O Rough Meadows, Rowley

O Straitsmouth Island, Rockport

### Metro West

Unplug and unwind at these 7 engaging wildlife sanctuaries in the Metro West area.

Broadmoor, Natick

O Brewster's Woods, Concord

Orumlin Farm, Lincoln (2)

Habitat Education Center, Belmont 🚯 🗊

☐ Magazine Beach Park Nature Center, Cambridge

O Waseeka, Hopkinton

## Central

These 11 wildlife sanctuaries in Central Massachusetts feature unparalleled beauty and miles of nature trails.

Broad Meadow Brook, Worcester

O Cook's Canyon, Barre

O Eagle Lake, Holden

Flat Rock, Fitchburg

Lake Wampanoag, Gardner

Lincoln Woods, Leominster

Pierpont Meadow, Dudley

O Rocky Hill, Groton

Rutland Brook, Petersham

Wachusett Meadow, Princeton

## West

Take in the wonders of nature at our 15 sanctuaries in the Berkshires and Connecticut River Valley area.

Arcadia, Easthampton & Northampton

Canoe Meadows, Pittsfield

Conway Hills, Conway

Graves Farm, Williamsburg & Whately

O High Ledges, Shelburne

Laughing Brook, Hampden

Lime Kiln Farm, Sheffield

Lynes Woods, Westhampton

Old Baldy, Otis

Pleasant Valley, Lenox

Poor Farm Hill, New Salem

Richardson Brook, Tolland

O Road's End, Worthington

Tracy Brook, Richmond

West Mountain, Plainfield